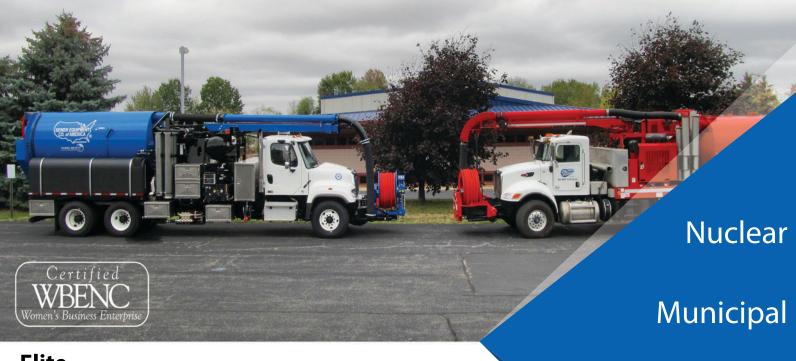

Industrial

**Elite** 

Vac Cons & Jetting

Vacuum services include the use of skid or truck-mounted vacuums. These units can be used for vacuuming ash, dirt, dust, sand, stone, water and slurry materials with HEPA filters as well as liquids.

Elite Pipeline Services offers a wide range of jetting equipment for cleaning pipes, ranging in size from 1.5" to over 120". EPS operates electric jetters from 5 to 14 gpm at 4,000 psi and trailer mounted systems which operate 40 gpm at 3,000 psi.