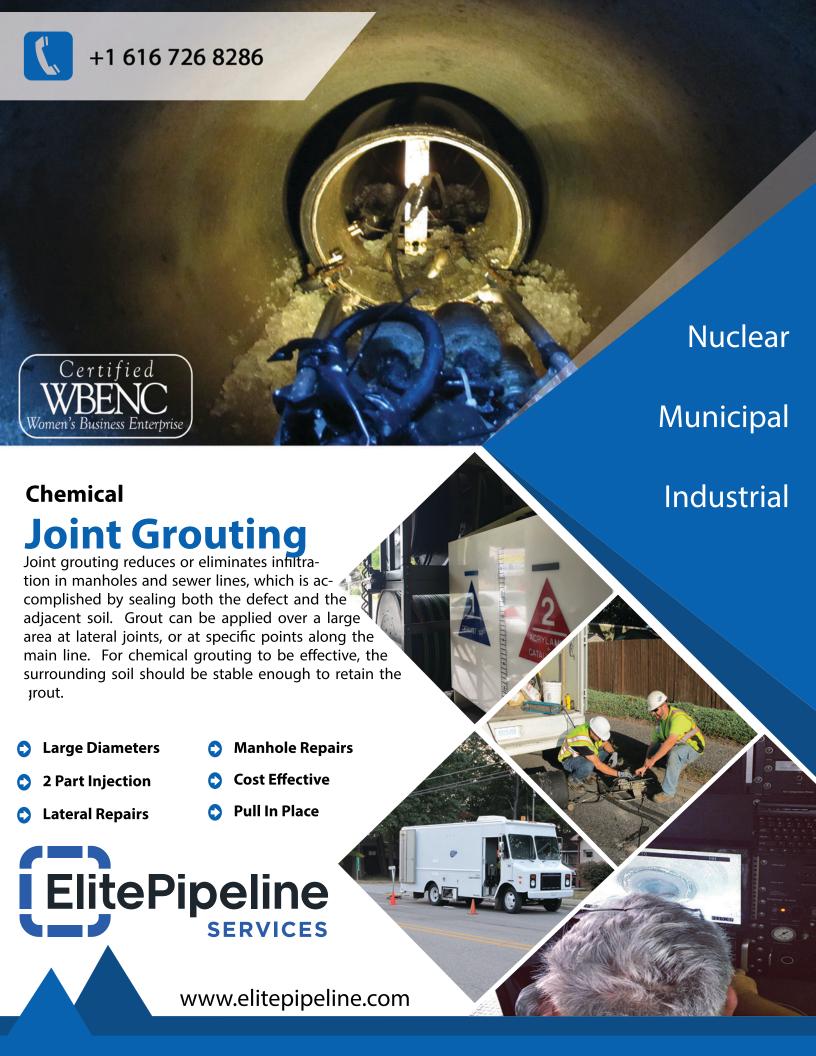

## **Joint Grouting**

- Stops Infiltration of Manholes & Sewer Pipes
- Large Selection of Pipe Diameters