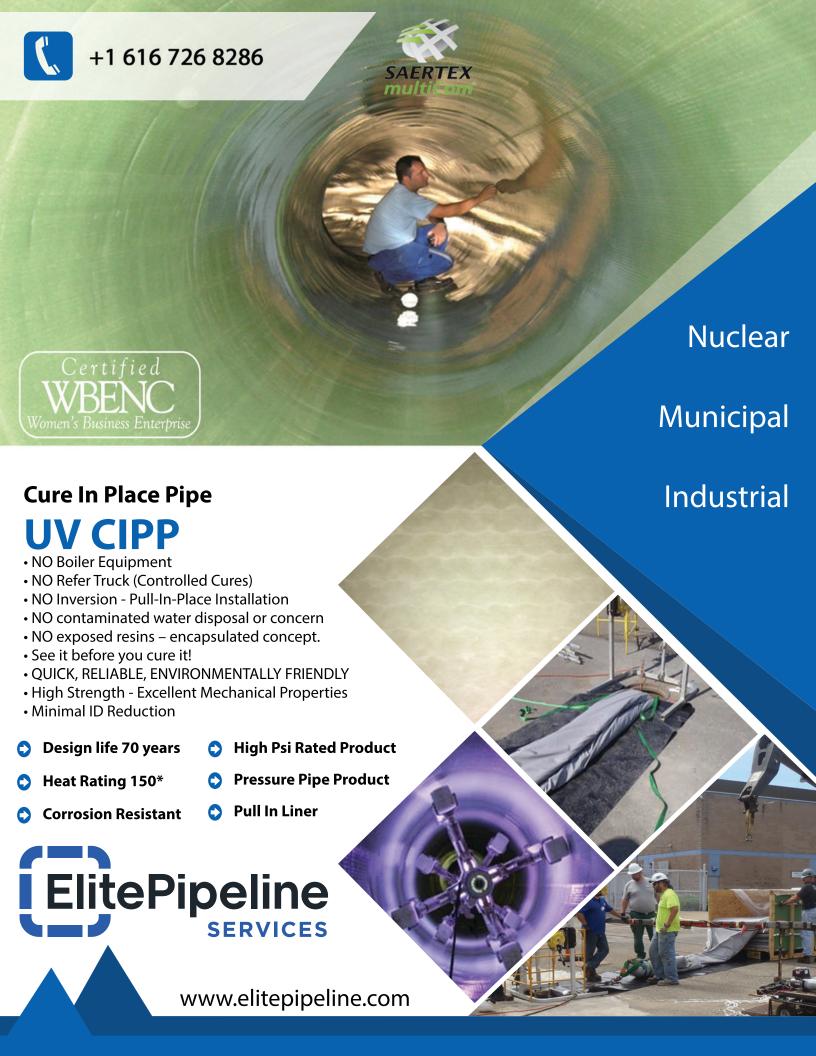

Industrial

**Elite** 

Vac Cons & Jetting

Vacuum services include the use of skid or truck-mounted vacuums. These units can be used for vacuuming ash, dirt, dust, sand, stone, water and slurry materials with HEPA filters as well as liquids.

Elite Pipeline Services offers a wide range of jetting equipment for cleaning pipes, ranging in size from 1.5" to over 120". EPS operates electric jetters from 5 to 14 gpm at 4,000 psi and trailer mounted systems which operate 40 gpm at 3,000 psi.

- **Any Diameter**
- **Rotary Nozzels**
- **Trailer Jetters**
- **Hydrolazing**
- **Electric Jetters**
- **Descaling**



www.elitepipeline.com



Nuclear Municipal Industrial

# **Elite Pipeline Services**

## **CCTV** Inspections

- Pan, Tilt & Zoom Cameras
- 1" & larger
- PACP, MACP & LACP Certifi