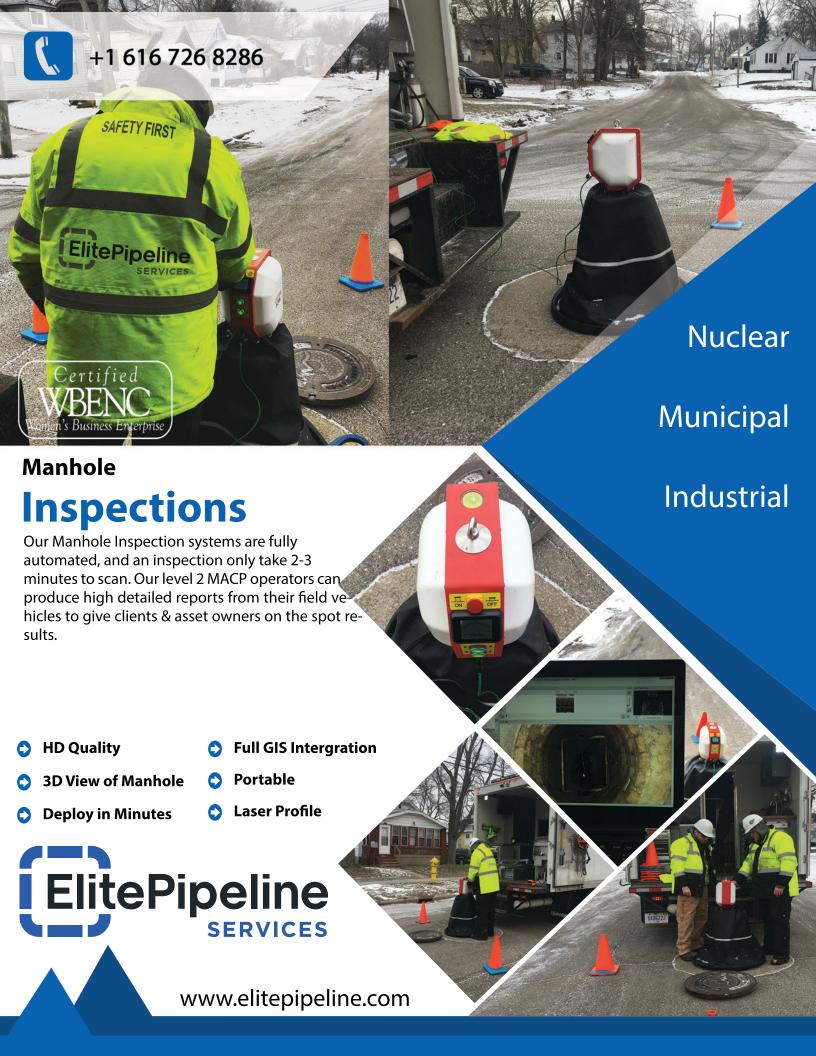

## **CCTV** Inspections

- Pan, Tilt & Zoom Cameras
- 1" & larger
- PACP, MACP & LACP Certified
- Inclination Reporting

#### **Cameras**

- Quick View Zoom Camera
- Push Camera
- Bore Scope Camera
- Manhole Inspection Camera

# **CCTV** Inspections

- Pan, Tilt & Zoom Cameras
- 1" & larger
- PACP, MACP & LACP Certified
- Inclination Reporting