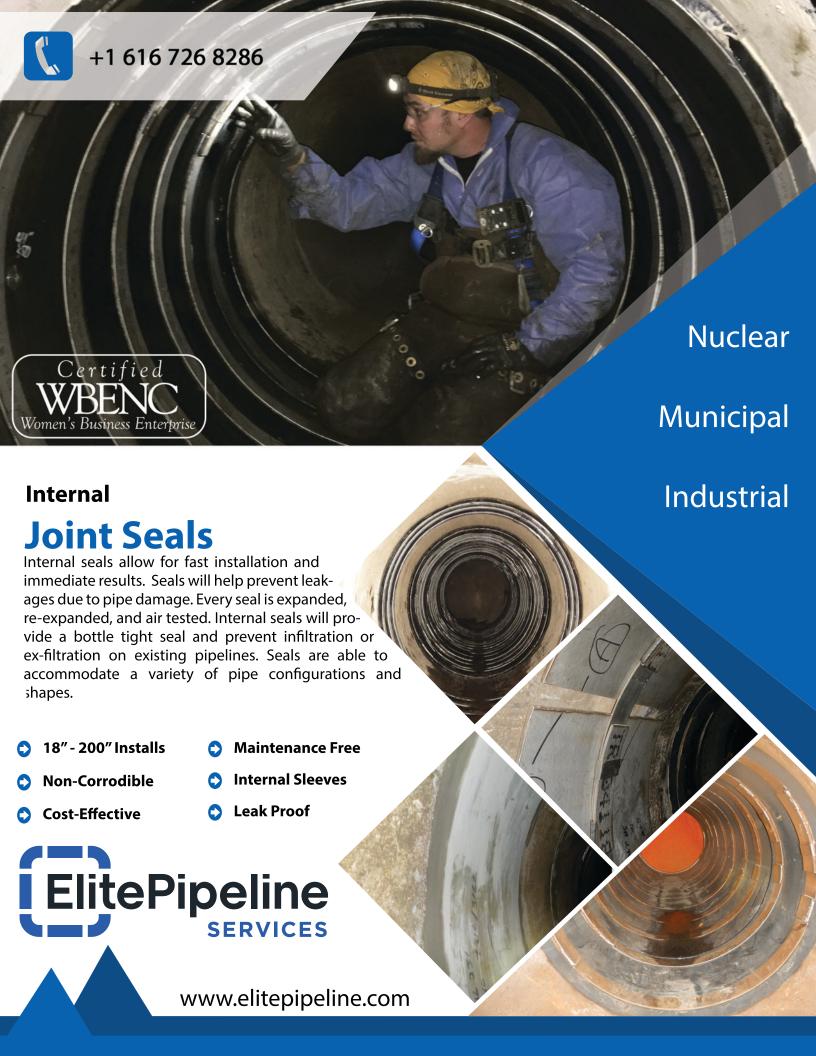

Industrial

**Elite** 

Vac Cons & Jetting

Vacuum services include the use of skid or truck-mounted vacuums. These units can be used for vacuuming ash, dirt, dust, sand, stone, water and slurry materials with HEPA filters as well as liquids.

Elite Pipeline Services offers a wide range of jetting equipment for cleaning pipes, ranging in size from 1.5" to over 120". EPS operates electric jetters from 5 to 14 gpm at 4,000 psi and trailer mounted systems which operate 40 gpm at 3,000 psi.

- **Any Diameter**
- **Rotary Nozzels**
- **Trailer Jetters**
- **Hydrolazing**
- **Electric Jetters**
- **Descaling**



www.elitepipeline.com



Nuclear Municipal Industrial

# **Elite Pipeline Services**

## **CCTV** Inspections

- Pan, Tilt & Zoom Cameras
- 1" & larger
- PACP, MACP & LACP