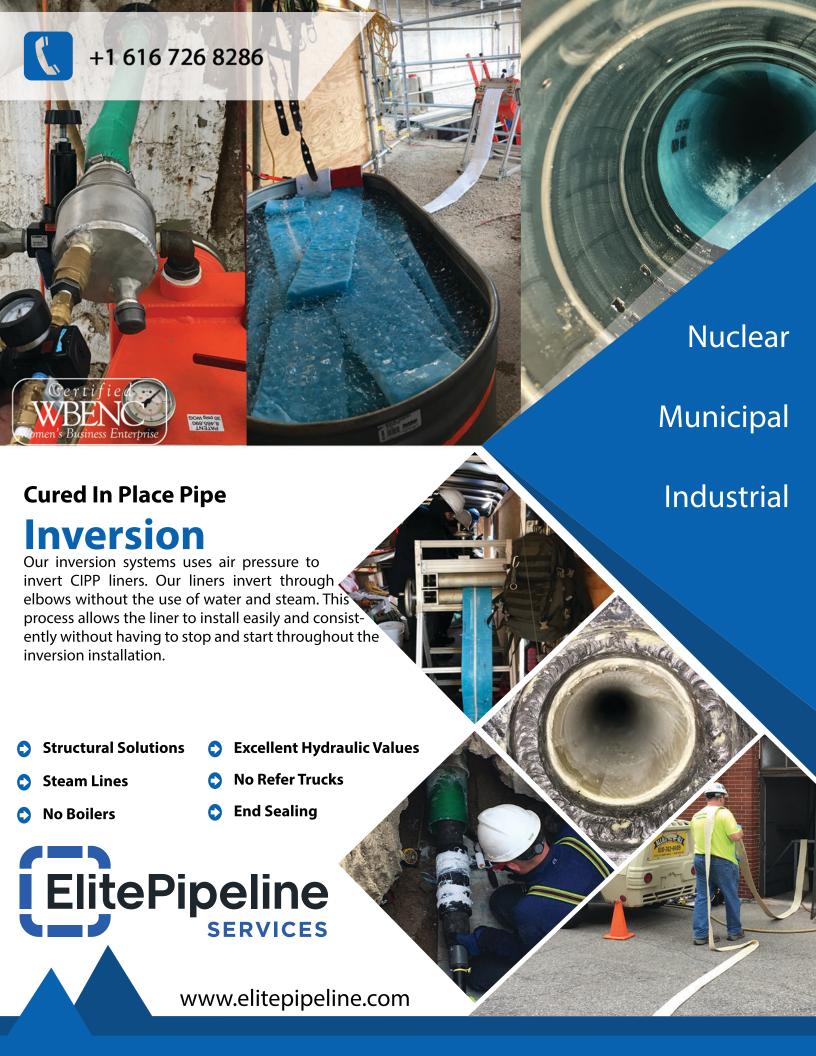

## CIPP

- UV CIPP
- 1"-66"
- Sectional, Inversion & Steam Cure

## **CIPP**

- UV CIPP
- 1"-66"
- Sectional, Inversion & Steam Cure