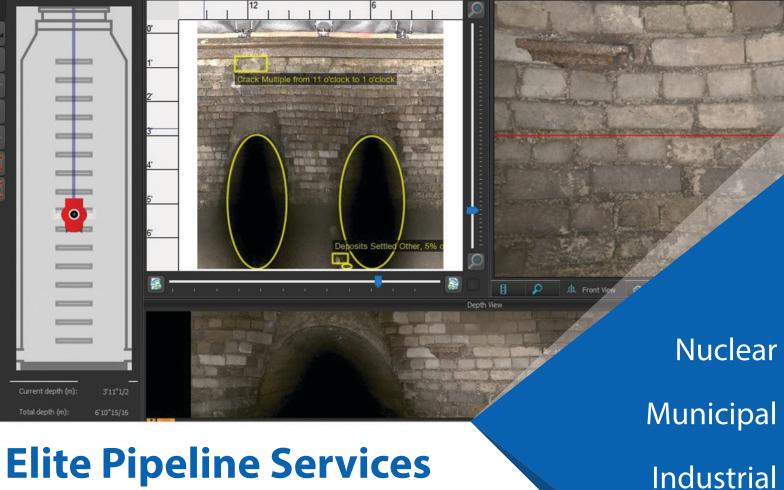

## **CCTV** Inspections

- Pan, Tilt & Zoom Cameras
- 1" & larger
- PACP, MACP & LACP Certified
- Inclination Reporting

# **CCTV** Inspections

- Pan, Tilt & Zoom Cameras
- 1" & larger
- PACP, MACP & LACP Certified
- Inclination Reporting